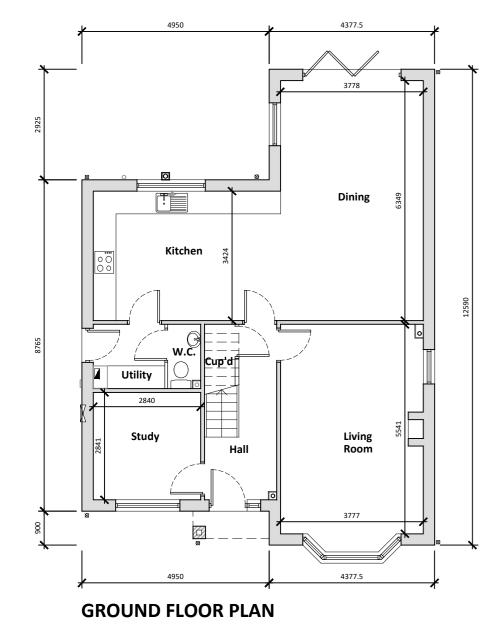

FIRST FLOOR PLAN

FRONT ELEVATION





**REAR ELEVATION** 

## Notes

## Copyright

© Robert Doughty Consultancy Limited. All rights described in the Copyright, Designs and Patents Act 1988 have been asserted.

Ordnance Survey Map © Crown Copyright. OS Licence No: AR 100010613. Dimensions

Use figured dimensions only. All dimensions should be checked against on site conditions and any discrepancies should be brought to the attention of Robert Doughty Consultancy Limited.

Rev

rdc

Robert Doughty Consultancy

Tel:01529 421646

Client

Project

Drawing

Scale @ A2

Drawn By

1170-10

Job Number

Drawing No.

1: 100

MG

32 High Street, Helpringham

Sleaford, Lincolnshire, NG34 ORA

Email:admin@rdc-landplan.co.uk

Richard Reed (Builders) Ltd

House Type 13 (Plot 16) - Plans & Elevations

PL

1170-10\_PL\_HT13\_GA01

Date

PSS