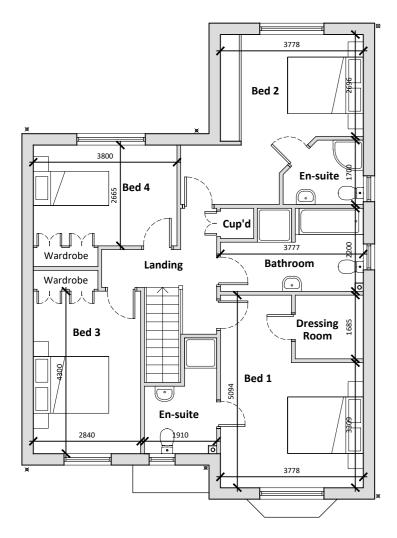

FIRST FLOOR PLAN

FRONT ELEVATION





**REAR ELEVATION** 

## Notes

## Copyright

© Robert Doughty Consultancy Limited. All rights described in the Copyright, Designs and Patents Act 1988 have been asserted.

Ordnance Survey Map © Crown Copyright. OS Licence No: AR 100010613. Dimensions

Use figured dimensions only. All dimensions should be checked against on site conditions and any discrepancies should be brought to the attention of Robert Doughty Consultancy Limited.

Rev

rdc

Robert Doughty Consultancy

Tel:01529 421646

Client

Project

Drawing

Scale @ A2

Drawn By

1170-10

Job Number

Drawing No.

1: 100

MG

32 High Street, Helpringham

Sleaford, Lincolnshire, NG34 ORA

Email:admin@rdc-landplan.co.uk

Richard Reed (Builders) Ltd

House Type 13 (Plot 16) - Plans & Elevations